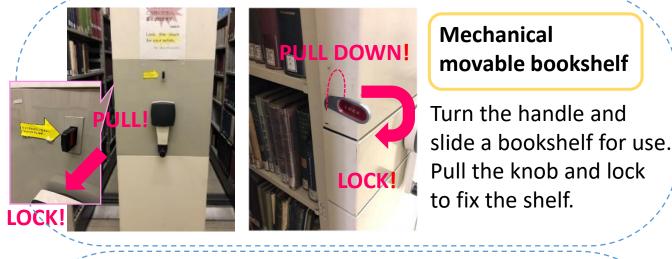

The basement is divided into several blocks. (A,B,C,D,E,F block) When you open a movable bookshelf, please make sure no one is between bookshelves.