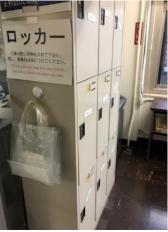

Be careful not to hit your head at the entrance of the stacks.

The person using an IC chip card, please put your card on the left card reader. The person using a bar code card, use the right side.

Put your baggage into the locker. Please bring your valuables with you. Anyone can use the clear bag freely.