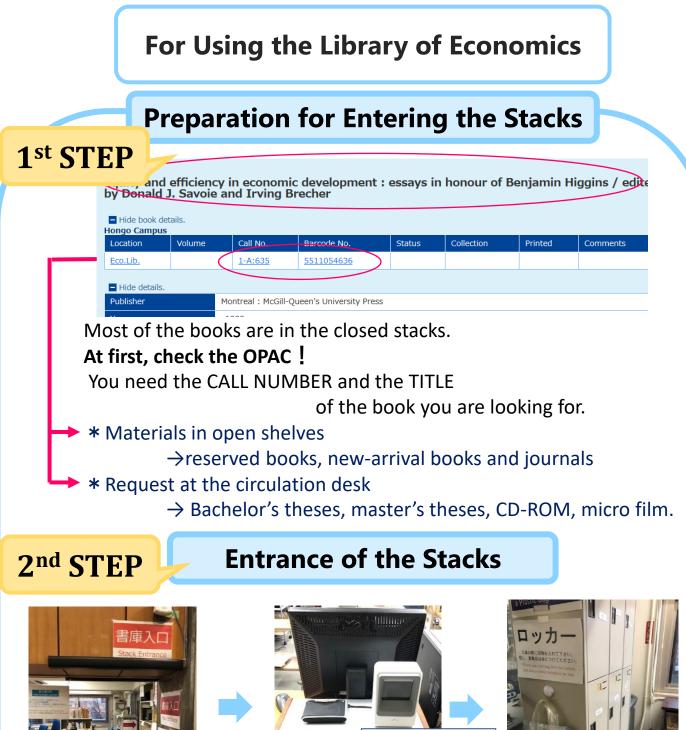

Be careful not to hit your head at the entrance of the stacks.

The person using an IC chip card, please put your card on the left card reader. The person using a bar code card, use the right side.

Put your baggage into the locker. Please bring your valuables with you. Anyone can use the clear bag freely.