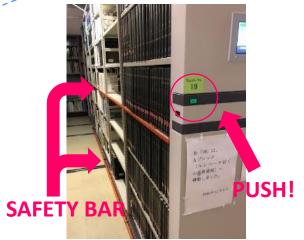

### **Electric bookshelf**

Push a green button . If the orange safety bar hits something, the shelf will stop immediately.