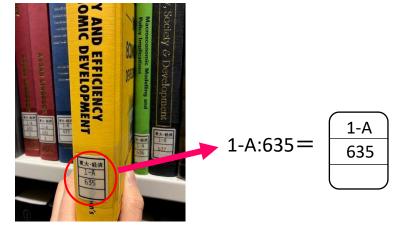

After checking a call number in OPAC, find the location of the material from the list.

Japanese books are colored **YELLOW**, foreign books are colored **BLUE**.

**13** of Japanese book  $\rightarrow$  **1F**  $\rightarrow$  **1**<sup>st</sup> floor **1-A** of foreign book  $\rightarrow$  BF <sup>"</sup>Block C "  $\rightarrow$  Basement block C