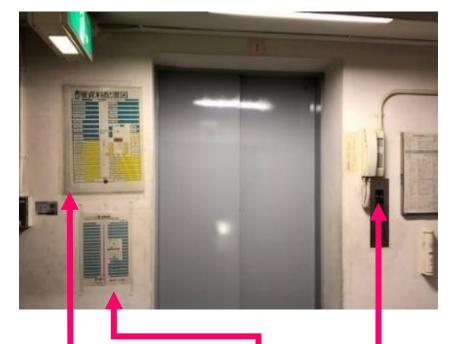

The entrance of the stacks is located on the 4<sup>th</sup> layer of the stacks. When you return to the entrance, push the "4" button on the elevator.

DO NOT use the elevator in an emergency! If you use an elevator in an emergency, you may be shut in.

This map shows the location of the book you are looking for on each layer.

**3rd STEP** 

There is **a direct intercom** to the circulation desk.

Check emergency exit and evacuation route.