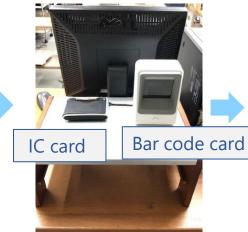

Be careful not to hit your head at the entrance of the stacks.

The person using an IC chip card, please put your card on the left card reader. The person using a bar code card, use the right side.

Put your baggage into the locker. Please bring your valuables with you. Anyone can use the clear bag freely.